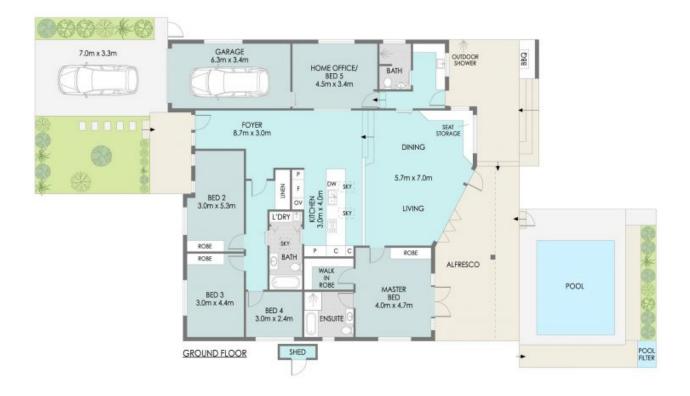

## 19 Bondell Avenue, Gymea

PLANS SHOWN ONLY INDICATIVE OF LAYOUT, DIMENSIONS ARE APPROXIMATE. 1918 Broom Control of the scale. The vendor, agency and supplie Guymer and a supplie Guymer and a supplie Guymer and a supplie Guymer and a supplier Guymer and a supplice Guy