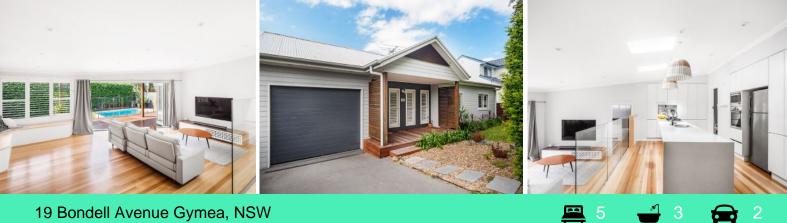

## The Ultimate - North Facing, Family Entertainer

Enjoy Sunday BBQ's on the north facing entertainers decking? Spend summer swimming in the glistening in-ground pool? Walk up to Gymea Village and enjoy the restaurants and cafes? This is the one you have been waiting for...

This recently renovated, private family residence showcases large open plan living with an abundance of natural light and generous proportions. Perfect for a family of any size and offering a huge chefs' kitchen, with a large island bench, opening to the covered entertaining and overlooking the glistening in-ground pool & lawns.

## Features include;

- Stone kitchen with breakfast bar looks out over the rear yard and pool.