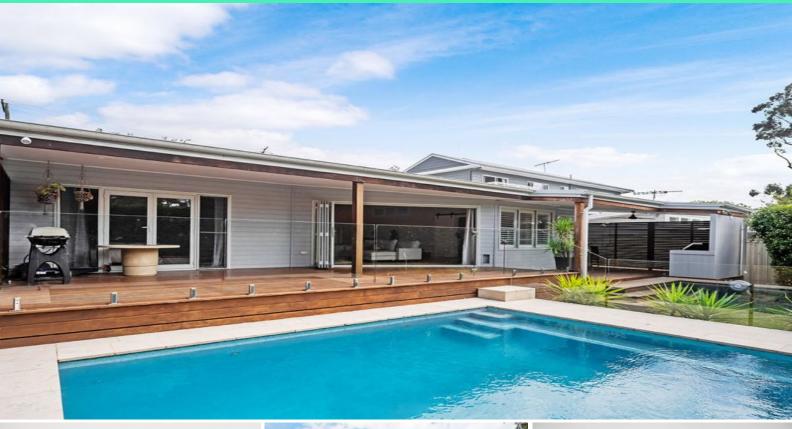

## The Ultimate - North Facing, Family Entertainer

Enjoy Sunday BBQ's on the north facing entertainers decking? Spend summer swimming in the glistening in-ground pool? Walk up to Gymea Village and enjoy the restaurants and cafes? This is the one you have been waiting for...

This recently renovated, private family residence showcases large open plan living with an abundance of natural light and generous proportions. Perfect for a family of any size and offering a huge chefs' kitchen, with a large island bench, opening to the covered entertaining and overlooking the glistening in-ground pool & lawns.