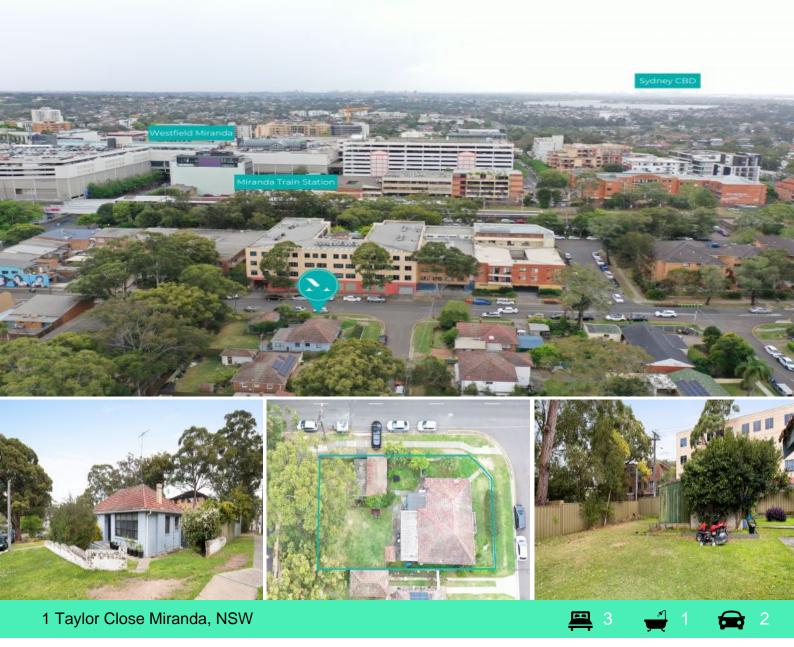

## Prime Corner Block on Miranda CBD Fringe

Great development opportunity in R3 medium density zoning? Significant potential redevelopment options (STCA)? Enjoy the ultra-convenient position, close to Miranda CBD? This is the one you've been waiting for...

A unique chance to secure an ultra convenient r3 zoned corner block in the heart of Miranda CBD. With medium density zoning and ultra convenient to Westfield Miranda, medical specialists and transport hub, this property is versatile in possibilities for redevelopment opportunities (STCA).

Features include;

- Outstanding R3 medium-density development opportunity