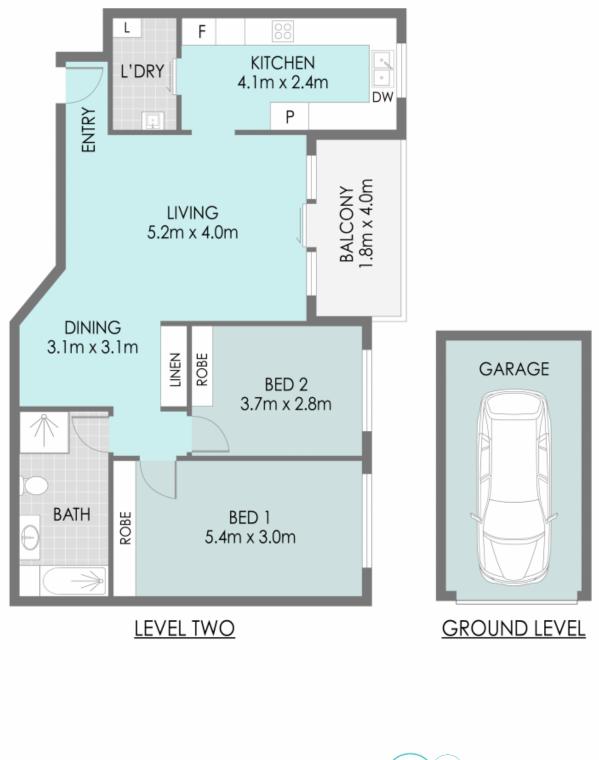

## Features:

- Spacious open plan living and dining area seamlessly connects to a West-facing balcony

- Sparkling white family sized bathroom offers both a separate bath and shower

- Less than 200m walk to Gymea village and train station and fifteen minutes' drive to  $\mbox{Cro}$ 