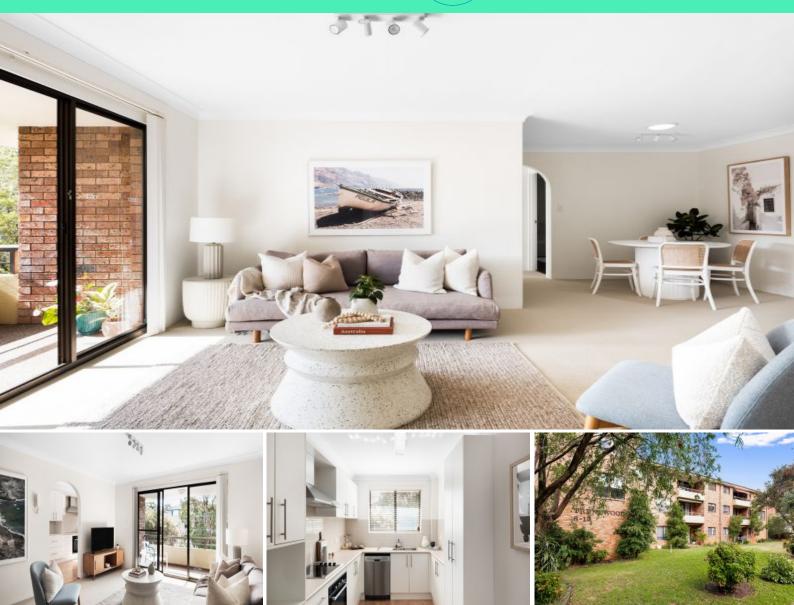

## 8/8-12 Koorabel Avenue Gymea, NSW

## Tranquil Leafy Outlook

Relax and unwind on your balcony, soaking in the peaceful leafy outlook... Walk up to Gymea Village or hop on the train for an easy commute into the city...

Treat yourself to breakfast at Hazelhurst Art Gallery with parklike surroundings...

This is the one you've been waiting for...

## Features:

- Spacious open plan living and dining area seamlessly connects to a West-facing balcony

- Sparkling white family sized bathroom offers both a separate bath and shower

- Less than 200m walk to Gymea village and train station and fifteen minutes' drive to  $\mbox{Cro}$ 