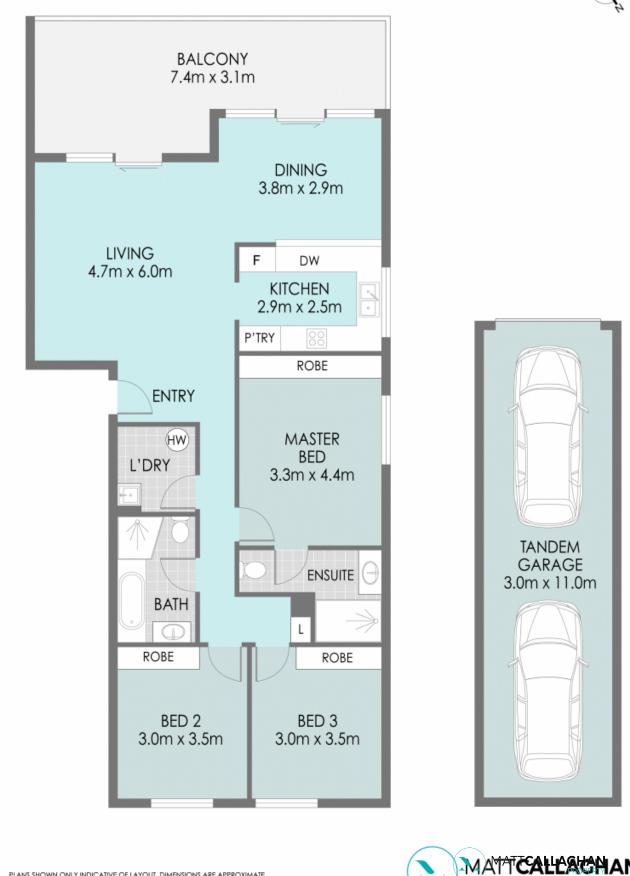

## Features include;

- Oversized 155m2 allotment (approx) security apartment with air conditioning

PROPERT

PLANS SHOWN ONLY INDICATIVE OF LAYOUT. DIMENSIONS ARE APPROXIMATE. **10/100** Stream of the state of the scale. The vendor, agency and supplie **Choronality NSW** acy. **10/100** Stream of the state of