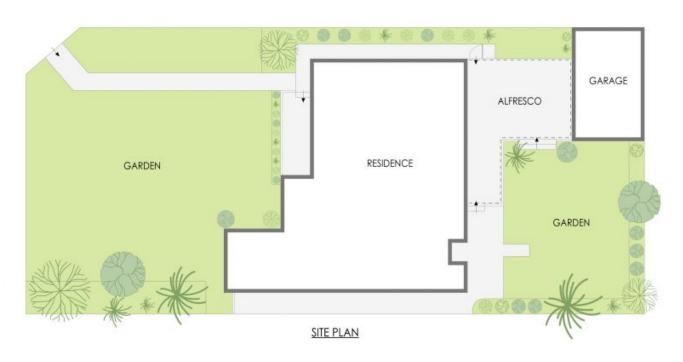

behind and stroll to Bay Central shopping and entertainment precinct for a meal or to pick up some groceries...

Hop on the bikes with the kids on the safe, dedicated bike track and ride to Wanda beach for a surf or swim ...

Grab your racquets and walk to Nathan's tennis centre just a few streets away for a hit...

This is the one you have been waiting for?.

## Features include:

- Generous dedicated lounge area flooded with natural light offers room for everyone
- Family sized timber kitchen at the heart of the home with raised breakfast bar
- Spacious 2nd living and dining area offering ample entertaining or perfect spaces to ret

**Council Rates:** \$506.89 p/q **Water Rates:** \$91.98 p/q



Melissa Hatheier

0419213146

Matthew Callaghan

0411525606

## 20 Milba Road Cronulla