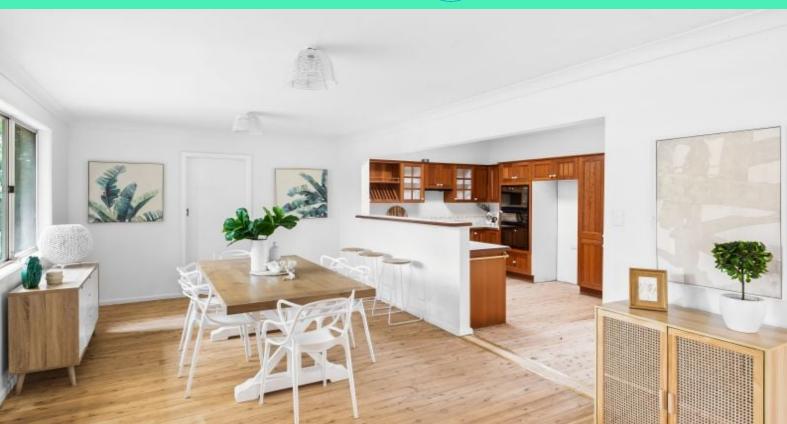

## Features include:

- Generous dedicated lounge area flooded with natural light offers room for everyone
- Family sized timber kitchen at the heart of the home with raised breakfast bar
- Spacious 2nd living and dining area offering ample entertaining or perfect spaces to ret