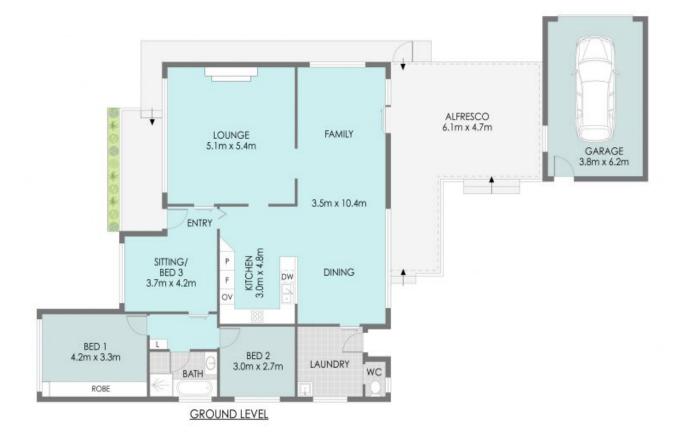

## Features include:

- Generous dedicated lounge area flooded with natural light offers room for everyone
- Family sized timber kitchen at the heart of the home with raised breakfast bar
- Spacious 2nd living and dining area offering ample entertaining or perfect spaces to ret