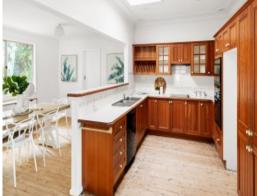

## Features include:

- Generous dedicated lounge area flooded with natural light offers room for everyone
- Family sized timber kitchen at the heart of the home with raised breakfast bar
- Spacious 2nd living and dining area offering ample entertaining or perfect spaces to ret