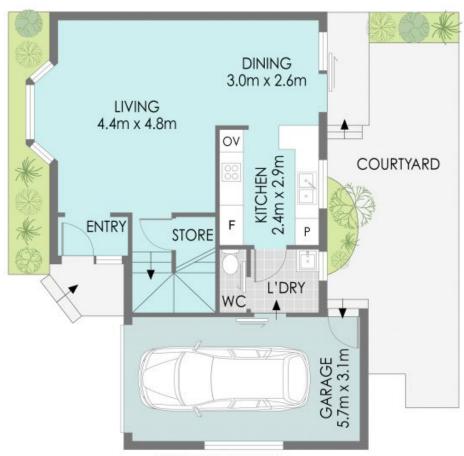

Stroll to Cronulla Mall and enjoy the coffee culture or experience fine dining at an array of top class restaurants...

This is the one you have been waiting for...

- Large open plan lounge and dining area flows perfectly to family sized kitchen
- Pristine white walls, arched features, timber look floors and entry hall
- King sized main bedroom and queen-sized 2nd bedroom with built in wardrobes
- Oversized bathroom with full bath and separate WC plus downstairs powder room and laundr  $\,$

## 1/22 Marlo Road, Cronulla

LEVEL ONE

**GROUND LEVEL** 