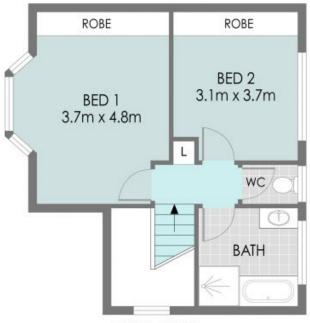

Stroll to Cronulla Mall and enjoy the coffee culture or experience fine dining at an array of top class restaurants...

This is the one you have been waiting for...

- Large open plan lounge and dining area flows perfectly to family sized kitchen
- Pristine white walls, arched features, timber look floors and entry hall
- King sized main bedroom and queen-sized 2nd bedroom with built in wardrobes
- Oversized bathroom with full bath and separate WC plus downstairs powder room and laundr  $\,$

## 1/22 Marlo Road, Cronulla

LEVEL ONE

**GROUND LEVEL** 