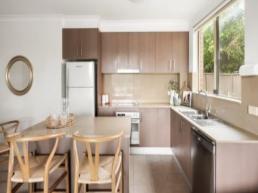

## Features include;

- Large, air-conditioned open plan living & dining that flows to the balcony
- Modern bathroom with separate shower and bath.
- Well appointed stone kitchen with stainless steel appliances, dishwasher