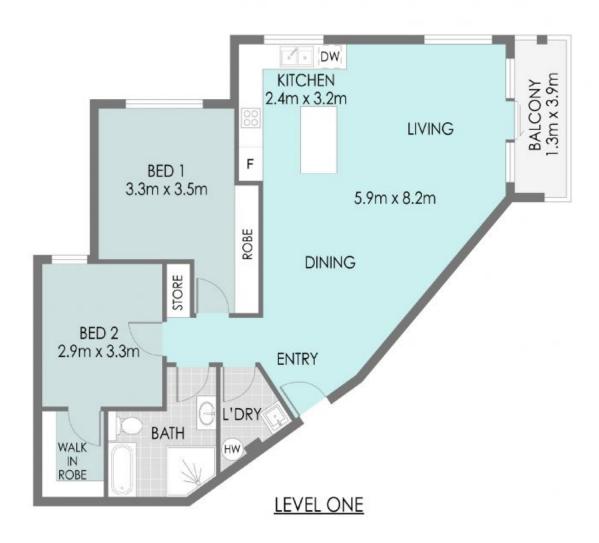

## Features include;

- Large, air-conditioned open plan living & dining that flows to the balcony
- Modern bathroom with separate shower and bath.
- Well appointed stone kitchen with stainless steel appliances, dishwasher