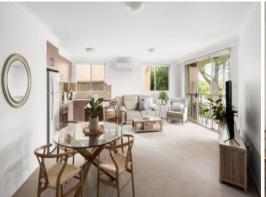

## Tranquil Ground Floor Apartment with Leafy Outlook

Relax and unwind on your balcony, soaking in the peaceful leafy outlook... Walk up to Gymea Village where you can hop on the train for an easy commute into the city...

## Features include;

- Large, air-conditioned open plan living & dining that flows to the balcony
- Modern bathroom with separate shower and bath.
- Well appointed stone kitchen with stainless steel appliances, dishwasher