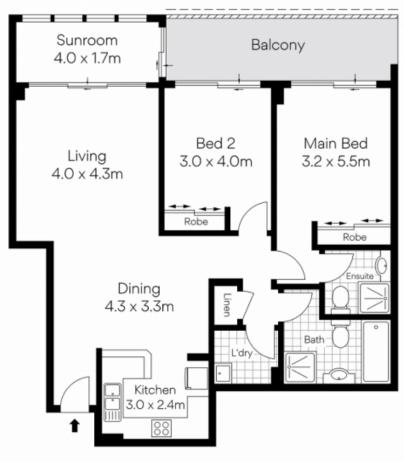

- Generous 101m2 approx apartment with open plan kitchen, living & dining
- Enclosed sunroom flows onto covered entertainers balcony perfect for all weather occasio

Matthew Callaghan Lachlan McGrath

0411525606

## 16/7-15 Jackson Avenue Miranda

First Floor

Floorplan disclaimer: This Floorplan/site plan is intended as an approximate guide only. No representations or warranties of any nature are given or intended and any person or company using this information other than as a guide should always rely on their own enquiries. Proudly supported by www.mypropertymedia.com.au