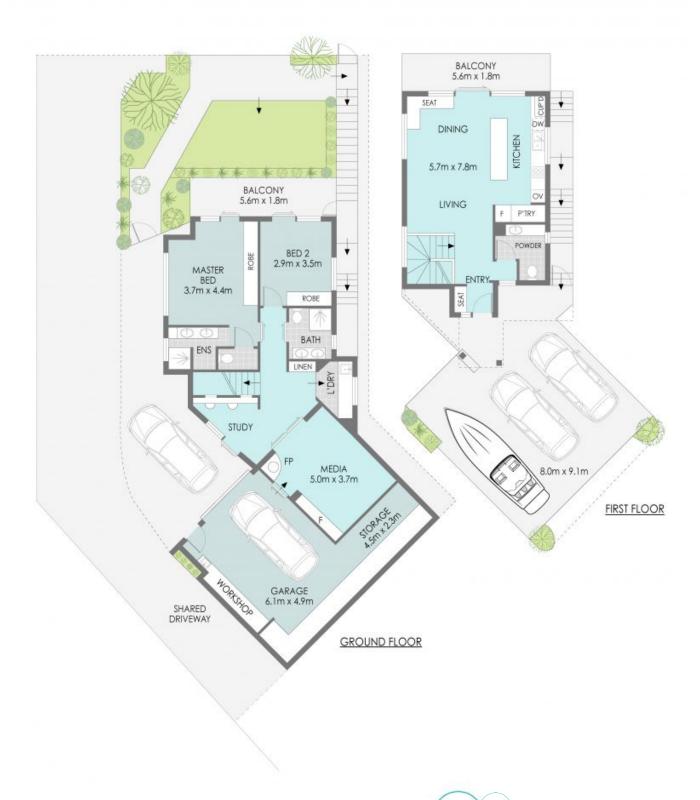

## Features include;

- Idyllic open plan living, dining and kitchen flows to covered balcony
- Bespoke pistachio-coloured Hamptons style chefs' kitchen with island bench
- Low maintenance bayside living at its absolute best just moments to local shops and cafe