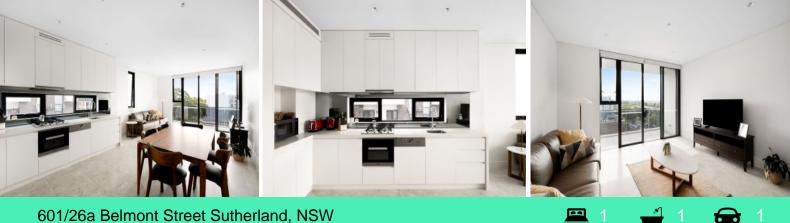

## 601/26a Beimont Street Suthenand, NS

## Features include;

- Oversized bedroom with built in wardrobes, carpeted flooring and highlight windows with block out blinds

Matthew Callaghan Lachlan McGrath 0411525606 0475222600