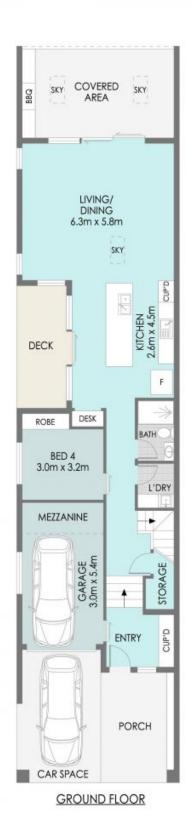

Bask in the convenience of Bay Central, Woolooware's new state-of-the-art shopping facility next to Sharks football stadium? Is this the one you've been waiting for?...

Features include;

- Relaxed family haven, architecturally designed with minimalist stone kitchen and Smeg appliances