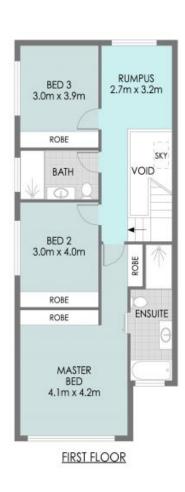

Bask in the convenience of Bay Central, Woolooware's new state-of-the-art shopping facility next to Sharks football stadium? Is this the one you've been waiting for?...

Features include;

- Relaxed family haven, architecturally designed with minimalist stone kitchen and Smeg appliances