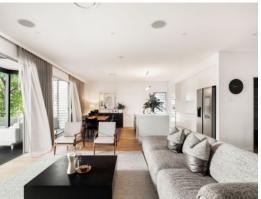

## Features include;

- Entertainers kitchen with butlers pantry, stone bench tops, gas and Miele appliances
- Stunning open plan living flows to enormous covered alfresco entertainers deck
- Sparkling, inground swimming pool with water features, timber deck with custom lighting