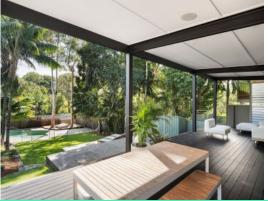

## Features include;

- Entertainers kitchen with butlers pantry, stone bench tops, gas and Miele appliances
- Stunning open plan living flows to enormous covered alfresco entertainers deck
- Sparkling, inground swimming pool with water features, timber deck with custom lighting