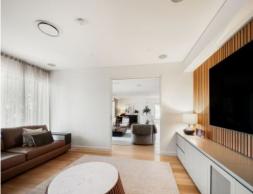

## Features include;

- Entertainers kitchen with butlers pantry, stone bench tops, gas and Miele appliances
- Stunning open plan living flows to enormous covered alfresco entertainers deck
- Sparkling, inground swimming pool with water features, timber deck with custom lighting