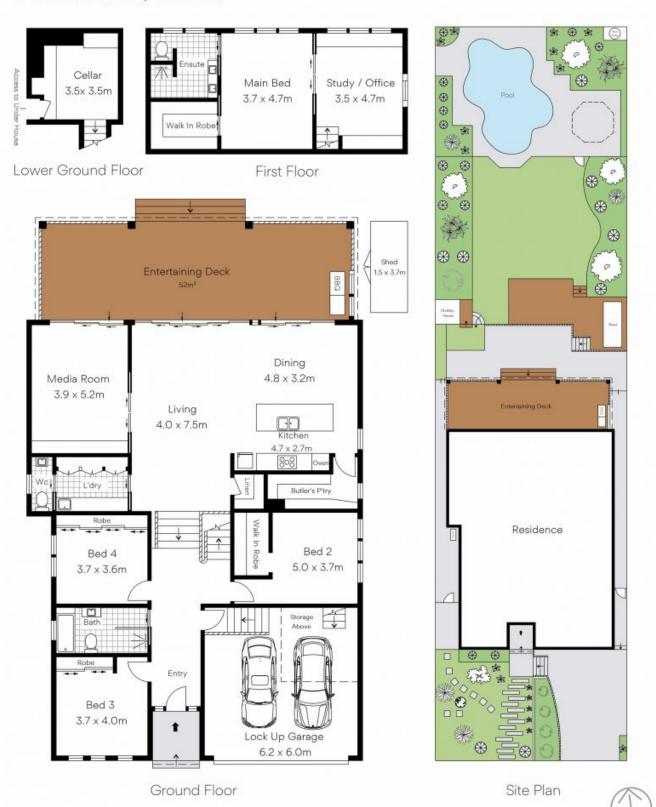

## 9 Clifford Road Miranda, NSW

## Immaculate Resort Entertainer

Boasting all year round sun with it's stunning north facing yard?
Feel the comfort and security of the family friendly cul-de-sac position?
Enjoy the luxuries of the ultra convenient position & bay side living...
This is the one you've been waiting for...

## Features include;

- Entertainers kitchen with butlers pantry, stone bench tops, gas and Miele appliances
- Stunning open plan living flows to enormous covered alfresco entertainers deck
- Sparkling, inground swimming pool with water features, timber deck with custom lighting

## 9 Clifford Road, Miranda

Floorplan disclaimer: This Floorplan / site plan is intended as an approximate guide only. No representations or warranties of any nature are given or intended and any person or company using this information other than as a guide should always rely on their own enquiries. Proudly Supportyed by www.mypropertymedia. 9 Clifford Road